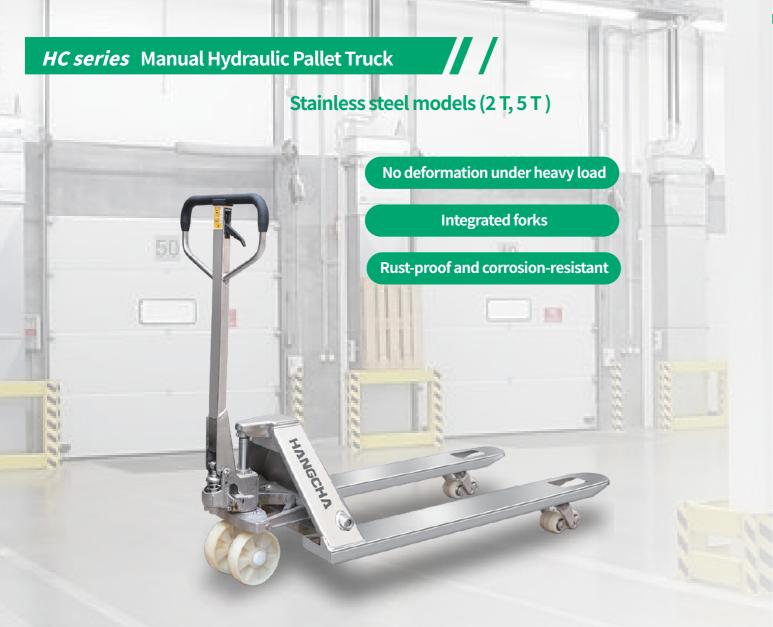

| ltem/Model                                       | Unit | HC1-SS               | HC2-SS               | HC1-SS               | HC2-SS               |
|--------------------------------------------------|------|----------------------|----------------------|----------------------|----------------------|
| Rated loading capacity                           | kg   | 2500                 | 2500                 | 3000                 | 3000                 |
| Dimensions                                       | /    | 550 X 1150           | 685 X 1220           | 550 X 1150           | 685 X 1220           |
| Fork lowered                                     | mm   | 75                   | 75                   | 75                   | 75                   |
| Outside fork width