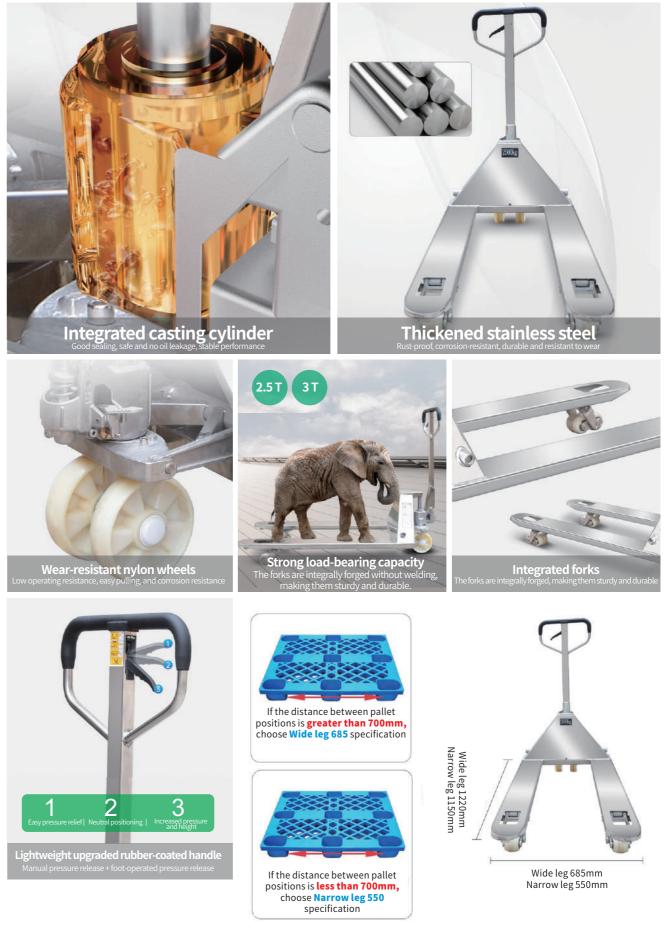

| 1210                 |
| Handle style                                     | /    | Rubber coated handle | Rubber coated handle | Rubber coated handle | Rubber coated handle |
| Wheel type                                       | /    | Nylon                | Nylon                | Nylon                | Nylon                |
| Big steering wheel dimensions                    | mm   | φ180 X 50            | φ180 X 50            | φ180 X 50            | φ180 X 50            |
| Small load bearing wheel dimensions (Dual-wheel) | mm   | φ74 X 70             | φ74 X 70             | φ74 X 70             | φ74 X 70             |
| Service weight                                   | kg   | 70                   | 75                   | 75                   | 80                   |









07 HC series

HC series 08