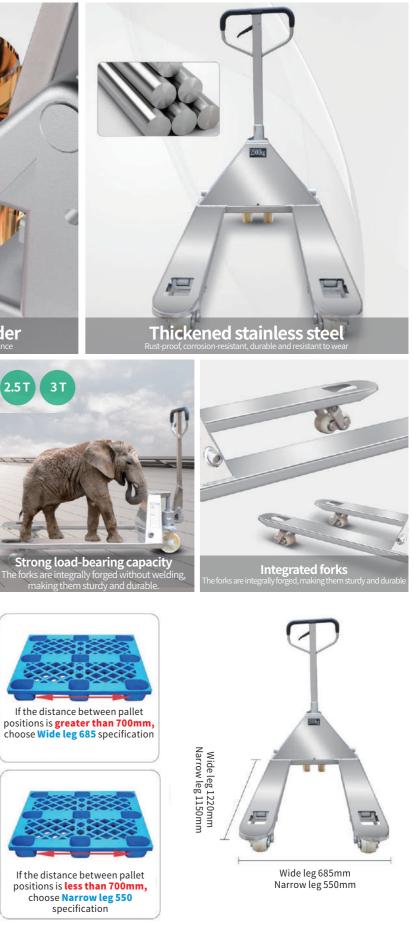

| ltem/Model                                       | Unit | HC1-SS               | HC2-SS               | HC1-SS               | HC2-SS               |
|--------------------------------------------------|------|----------------------|----------------------|----------------------|----------------------|
| Rated loading capacity                           | kg   | 2500                 | 2500                 | 3000                 | 3000                 |
| Dimensions                                       | /    | 550 X 1150           | 685 X 1220           | 550 X 1150           | 685 X 1220           |
| Fork lowered                                     | mm   | 75                   | 75                   | 75                   | 75                   |
| Outside fork width                               | mm   | 550                  | 685                  | 550                  | 685                  |
| Fork length                                      | mm   | 1150                 | 1220                 | 1150                 | 1220                 |
| Single fork dimensions<br>(CxE)                  | mm   | 160 X 50             | 160 X 50             | 160 X 50             | 160 X 50             |
| Rated lifting height                             | mm   | 110                  | 110                  | 110                  | 110                  |
| Overall length                                   | mm   | 1550                 | 1620                 | 1550                 | 1620                 |
| Overall width                                    | mm   | 550                  | 685                  | 550                  | 685                  |
| Overall height                                   | mm   | 1210                 | 1210                 | 1210                 | 1210                 |
| Handle style                                     | /    | Rubber coated handle | Rubber coated handle | Rubber coated handle | Rubber coated handle |
| Wheel type                                       | /    | Nylon                | Nylon                | Nylon                | Nylon                |
| Big steering wheel dimensions                    | mm   | φ180 X 50            | φ180 X 50            | φ180 X 50            | φ180 X 50            |
| Small load bearing wheel dimensions (Dual-wheel) | mm   | φ74 X 70             | φ74 X 70             | φ74 X 70             | φ74 X 70             |
| Service weight                                   | kg   | 70                   | 75                   | 75                   | 80                   |